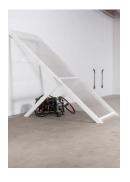

## **Emily Barker**

Untitled (Ramp), 2019 Thermoformed PETG plastic, rivets, wood, broken wheelchair 82 x 42 x 86 inches Courtesy of the artist

5)

**Liz Young** 

Able, 2017
Fabric filled with rice
55 x 18 x 12 inches
Courtesy of Nancy Walker