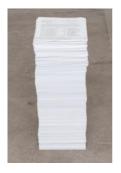

## **Emily Barker**

Death by 7865 Paper Cuts, 2019
Xeroxed medical bills and life-care plan from 2012-2015, 7865 sheets of paper
25 x 8.5 x 11 inches
Courtesy of the artist

2)