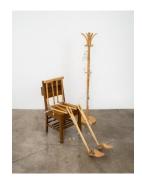

## **Yadira Dockstader**

Trigger Finger, 2023
Wood, pastels, electrical outlet, electrical cords, therapy box, heat lamp
96 x 52 x 28 inches, each
Courtesy of the artist