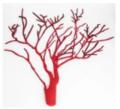

Liz Young

Blood in the Roots, 2017 Wool felt filled with lead buck shot 60 x 60 x 4 inches Courtesy of Nancy Walker