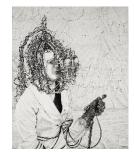

3)

Laurie Lipton
Democracy, 2012
Charcoal & pencil on paper
28"x34.5", framed: 40"x46"
Courtesy of the artist

4)

Laurie Lipton Enhanced, 2011 Charcoal & pencil on paper 38"x29", framed: 50"x41" Courtesy of the artist